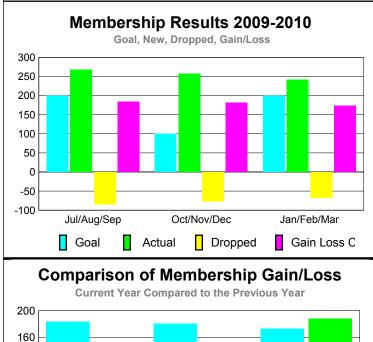

#### **MEMBERSHIP Membership** Results <u>Membership</u> 2009-2010 2008-2009 Net Actual Actual Gain/ Gain/ Memb New Dropped Loss of Loss of Month Goal Memb Memb Memb Memb Jul/Aug/Sep 200 -84 51 268 184 Oct/Nov/Dec 100 257 -76 181 81 Jan/Feb/Mar 200 188 241 -68 173 Totals 500 766 -228 538 320