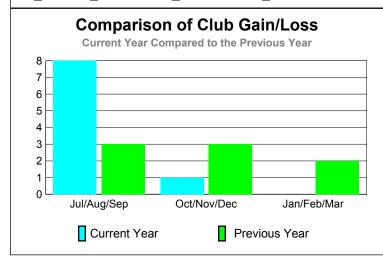

#### **CLUBS Club** Results Clubs 2008-2009 2009-2010 New Actual Actual Gain/ Gain/ Club New **Dropped** Loss of Loss of Month Goal Clubs Clubs Clubs Clubs Jul/Aug/Sep 0 3 4 8 8 Oct/Nov/Dec 3 1 0 1 3 Jan/Feb/Mar 2 2 -1 0