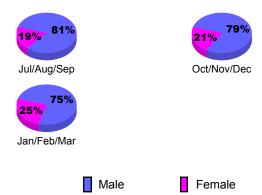

120

80

40

Jul/Aug/Sep

Current Year



Totals

9

10

## GMT: NARESH KUMAR AGGARWAL Location: INDIA GMT CA: 6

8

#### **CLUBS Club** Results Clubs 2008-2009 2009-2010 New Actual Actual Gain/ Gain/ Club New **Dropped** Loss of Loss of Month Goal Clubs Clubs Clubs Clubs Jul/Aug/Sep 0 3 4 8 8 Oct/Nov/Dec 3 1 0 1 3 Jan/Feb/Mar 2 2 -1 0

## 



## YTD Status Quo Clubs 2009-2010



#### **MEMBERSHIP Membership** Results <u>Membership</u> 2009-2010 2008-2009 Net Actual Actual Gain/ Gain/ Memb New Dropped Loss of Loss of Month Goal Memb Memb Memb Memb Jul/Aug/Sep 200 -84 51 268 184 Oct/Nov/Dec 100 257 -76 181 81 Jan/Feb/Mar 200 188 241 -68 173 Totals 500 766 -228 538 320



# Gender Comparison 2009-2010

Oct/Nov/Dec

Jan/Feb/Mar

Previous Year