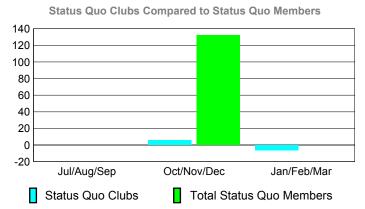

120

80

40

Jul/Aug/Sep

Current Year



Totals

9

10

## GMT: NARESH KUMAR AGGARWAL Location: INDIA GMT CA: 6

8

#### **CLUBS Club** Results Clubs 2008-2009 2009-2010 New Actual Actual Gain/ Gain/ Club New **Dropped** Loss of Loss of Month Goal Clubs Clubs Clubs Clubs Jul/Aug/Sep 0 3 4 8 8 Oct/Nov/Dec 3 1 0 1 3 Jan/Feb/Mar 2 2 -1 0

## 



## YTD Status Quo Clubs 2009-2010



#### **MEMBERSHIP Membership** Results <u>Membership</u> 2009-2010 2008-2009 Net Actual Actual Gain/ Gain/ Memb New Dropped Loss of Loss of Month Goal Memb Memb Memb Memb Jul/Aug/Sep 200 -84 51 268 184 Oct/Nov/Dec 100 257 -76 181 81 Jan/Feb/Mar 200 188 241 -68 173 Totals 500 766 -228 538 320



# Gender Comparison 2009-2010

Oct/Nov/Dec

Jan/Feb/Mar

Previous Year